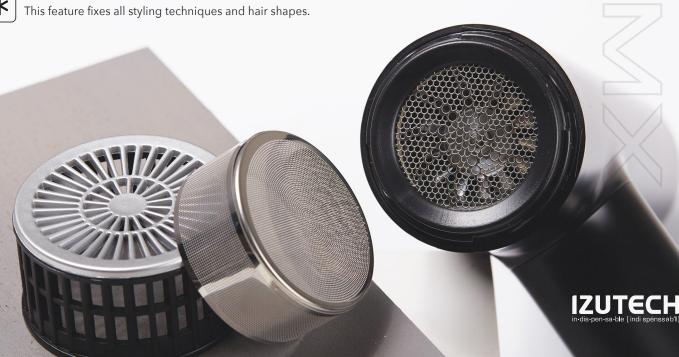

#### 3 Air Filters

The micro filter and two additional filters make it almost impossible for the hair to tangle in the dryer.

#### Reverse Air-Flow Cleaning Mode

Self-cleaning reverse air flow removes any buildup of dust, product, or hair in the dryer that might affect performance. This helps extend the life of the dryer.