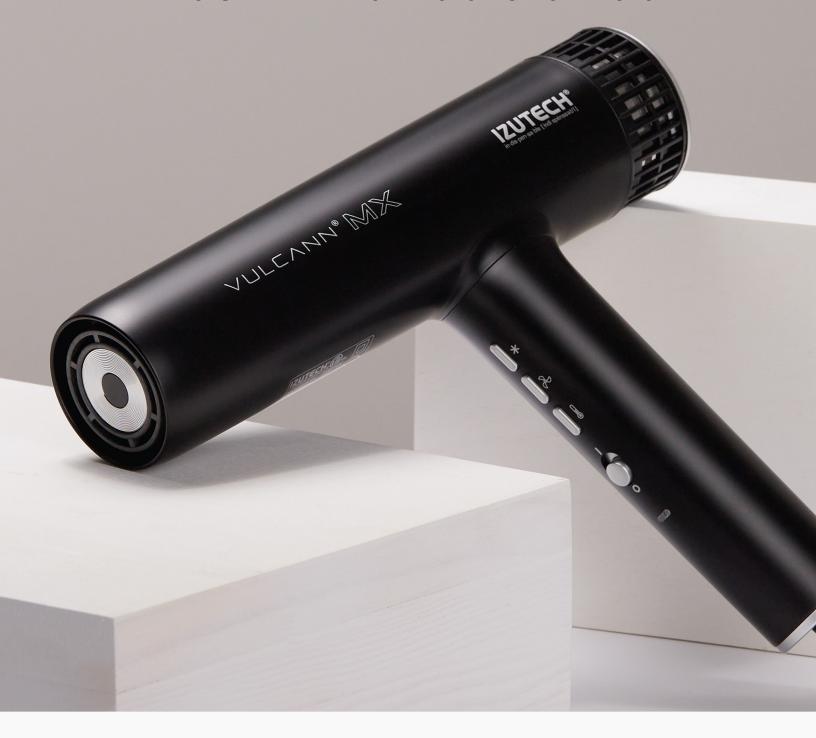

# VULCANN® MX

## **DESIGNED WITH STYLISTS FOR STYLISTS**

**IZUTECH® VULCANN MX** is the state-of-the-art dryer that boasts exceptional power and performance wrapped up in an ultra-lightweight package less than 1 lb in weight. Its strong airflow and high heat rapidly dries all hair types and textures and styles the hair in an instant!

### Feather Weight

This professional dryer weighs under 1 lb, eliminating stress on the stylist's shoulders and back.

#### 3 Heat Settings

Super-hot (80°-240°F), quickly dries all textures of hair. The light indicator shows clearly what temperature you are working with.

#### **Smart BLDC Motor**

The brushless BLDC 1875W motor spins at an incredible 110,000 RPM and offers three air flow settings. It spins faster than a traditional AC dryer and can last five times as long. Up to 10,000 hours!

#### Silicon Sleeve

The unique sleeve allows the stylist to safely hold the dryer in different positions, reducing bodily stress while maneuvering across all textures and lengths of hair.